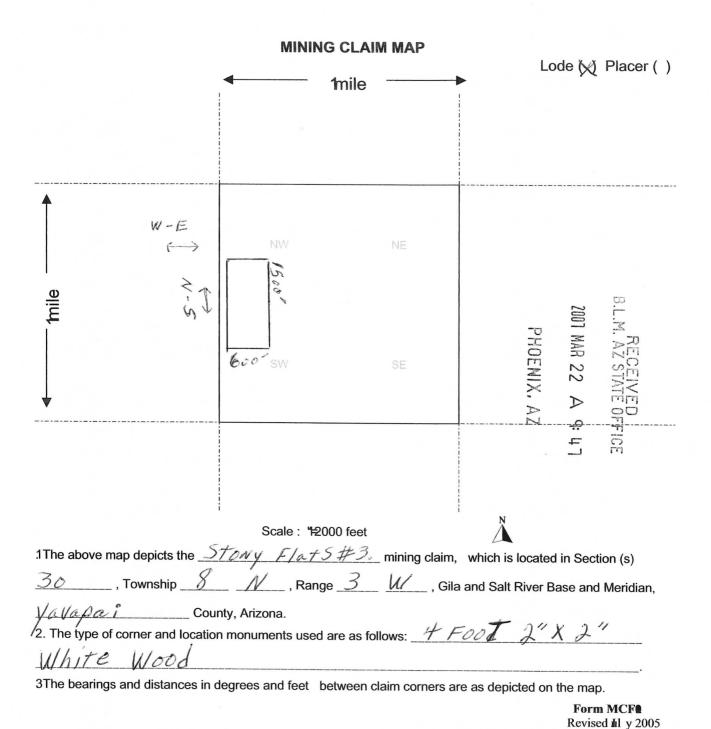

## 2008 DEC 31 P 12: 01

PHOENIX, ARIZONA

| LOCATION NOTICE FOR LODE MINING CLAIM                                                                                |               |                |           |                  | CO       |
|----------------------------------------------------------------------------------------------------------------------|---------------|----------------|-----------|------------------|----------|
| NOTICE IS HEREBY GIVEN that the Stony Flats                                                                          | BLM           |                |           | 2001             | <u> </u> |
| lode mining claim has been located                                                                                   | Date<br>Stamp |                | PHOENIX,  | MAR              | . AZ     |
| by <u>PAUL ChilderS</u> whose current mailing                                                                        | Swamp         |                |           | 22               | STA      |
| address in 840 5 Sague KA DE                                                                                         |               |                |           | $\triangleright$ | 15 0     |
| WICKENburg AZ. 85390                                                                                                 |               |                | ~~        | ج                | 7        |
| Wickenburg A2. 85390  The general course of this claim is N-5                                                        | and it is si  | tuated in $V$  | avan      | oai              | ببا      |
| County, Arizona. This claim is 1500 feet in length and 600                                                           | 00            | feet in wid    | th This   | daim ru          | ne       |
| from the location monument on which this location notice is posted app                                               |               | _              |           |                  | 113      |
| ,                                                                                                                    | -             |                | -         | a                |          |
| N direction to the $N$ end line and $N$ feet in                                                                      | a             | directio       | n to the  |                  |          |
| end line. This claim is marked by six monuments, one at                                                              | each corn     | er and one     | at the ce | nter of          | each     |
| end line of the claim                                                                                                |               |                |           |                  |          |
| The location monument on which this notice is posted is situated within                                              | Section _     | <i>DO</i> , to | ownship   | <u>y</u>         |          |
| $\underline{\mathcal{N}}$ , Range $\underline{3}$ $\underline{\mathcal{W}}$ , Gila Salt River Base and Meridian, Ari |               |                |           |                  | ions     |
| of the following quarter section (s), section (s), Township (s) and Range                                            |               | ,              |           |                  |          |
| Sec. 30 R-3W T-8N                                                                                                    |               |                |           |                  |          |
| Gila Salt River Base and Meridian, Arizona.                                                                          |               |                |           |                  |          |
| The locality of this claim with reference to some natural object or perma                                            | anent monu    | ument and a    | dditional | l inform         | ation    |
| (if any) concerning its locality are as follows: DiReCT/y E                                                          | AST           | of 5t          | ony       | FI               | af       |
| # 4 Lode Claim. Adjoins # 4.7                                                                                        | to the        | · Wes          | Tai       | Nd               |          |
| # 1. To the South.                                                                                                   |               |                |           |                  |          |
| DATED AND POSTED on the ground this day of Marc                                                                      | °h.           | 20 <u>07</u> . |           |                  |          |
| LOCATOR (s) Daul Childers                                                                                            |               |                |           |                  |          |
|                                                                                                                      |               |                |           |                  |          |

Form MCF100 Revised July 2005

This form is available from the Arizona Department of Mines & Mineral Resources and may be reproduced.