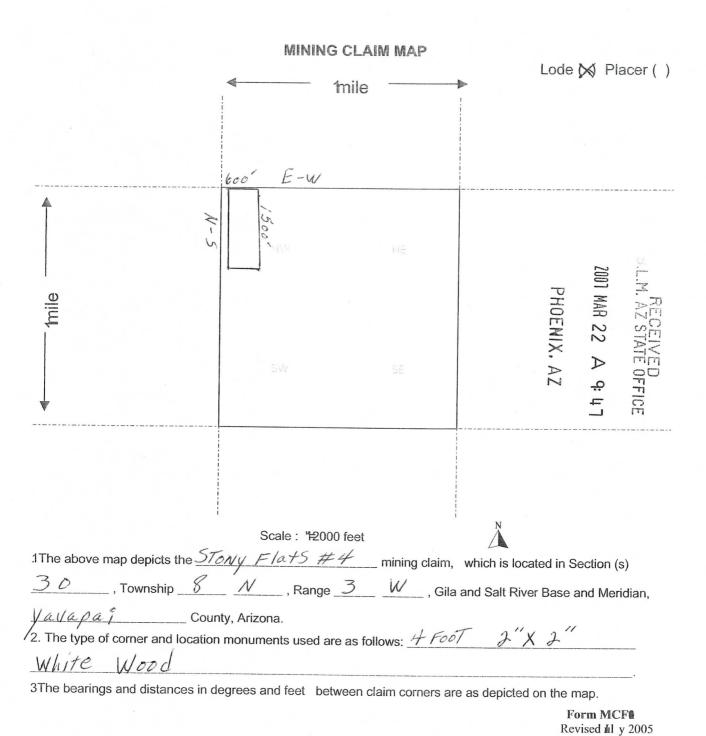

## 2008 DEC 31 P 12: 01

PHOENIX, ARIZONA

| LOCATION NOTICE FOR LODE MINING CLAIM                                                                                |               |                |           |                  | CO       |
|----------------------------------------------------------------------------------------------------------------------|---------------|----------------|-----------|------------------|----------|
| NOTICE IS HEREBY GIVEN that the Stony Flats                                                                          | BLM           |                |           | 2001             | <u> </u> |
| lode mining claim has been located                                                                                   | Date<br>Stamp |                | PHOENIX,  | MAR              | . AZ     |
| by <u>PAUL ChilderS</u> whose current mailing                                                                        | Swamp         |                |           | 22               | STA      |
| address in 840 5 Sague KA DE                                                                                         |               |                |           | $\triangleright$ | 15 0     |
| WICKENburg AZ. 85390                                                                                                 |               |                | ~~        | ج                | 7        |
| Wickenburg A2. 85390  The general course of this claim is N-5                                                        | and it is si  | tuated in $V$  | avan      | oai              | ببا      |
| County, Arizona. This claim is 1500 feet in length and 600                                                           | 00            | feet in wid    | th This   | daim ru          | ne       |
| from the location monument on which this location notice is posted app                                               |               | _              |           |                  | 113      |
| ,                                                                                                                    | -             |                | -         | a                |          |
| N direction to the $N$ end line and $N$ feet in                                                                      | a             | directio       | n to the  |                  |          |
| end line. This claim is marked by six monuments, one at                                                              | each corn     | er and one     | at the ce | nter of          | each     |
| end line of the claim                                                                                                |               |                |           |                  |          |
| The location monument on which this notice is posted is situated within                                              | Section _     | <i>DO</i> , to | ownship   | <u>y</u>         |          |
| $\underline{\mathcal{N}}$ , Range $\underline{3}$ $\underline{\mathcal{W}}$ , Gila Salt River Base and Meridian, Ari |               |                |           |                  | ions     |
| of the following quarter section (s), section (s), Township (s) and Range                                            |               | ,              |           |                  |          |
| Sec. 30 R-3W T-8N                                                                                                    |               |                |           |                  |          |
| Gila Salt River Base and Meridian, Arizona.                                                                          |               |                |           |                  |          |
| The locality of this claim with reference to some natural object or perma                                            | anent monu    | ument and a    | dditional | l inform         | ation    |
| (if any) concerning its locality are as follows: DiReCT/y E                                                          | AST           | of 5t          | ony       | FI               | af       |
| # 4 Lode Claim. Adjoins # 4.7                                                                                        | to the        | · Wes          | Tai       | Nd               |          |
| # 1. To the South.                                                                                                   |               |                |           |                  |          |
| DATED AND POSTED on the ground this day of Marc                                                                      | °h.           | 20 <u>07</u> . |           |                  |          |
| LOCATOR (s) Daul Childers                                                                                            |               |                |           |                  |          |
|                                                                                                                      |               |                |           |                  |          |